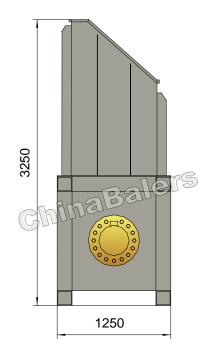

#### **General Description**

Main Machine Size (L×W×H): 8600×1250×3250 mm

Feeding Opening (L×W): 1600×720 mm

Bale Size (W×H): 720×1100 mm

Bale Weight (Paper, Cardboard): 330-470 kg

Production Rate (Paper, Cardboard): 2.0-2.8 tons/hr