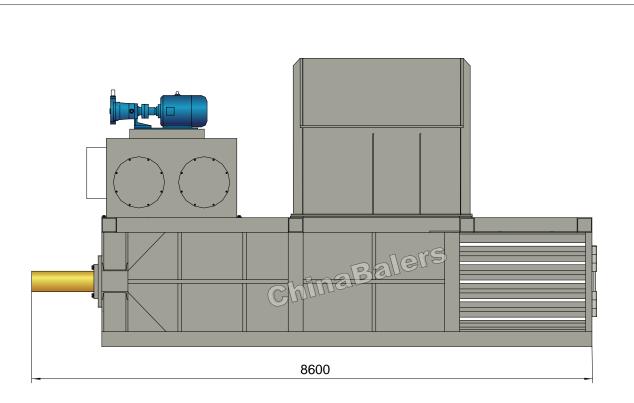

#### **General Description**

Main Machine Size (L×W×H): 8600×1250×3250 mm

Feeding Opening (L×W): 1600×720 mm

Bale Size (W×H): 720×1100 mm

Bale Weight (Paper, Cardboard): 330-470 kg

Production Rate (Paper, Cardboard): 2.0-2.8 tons/hr